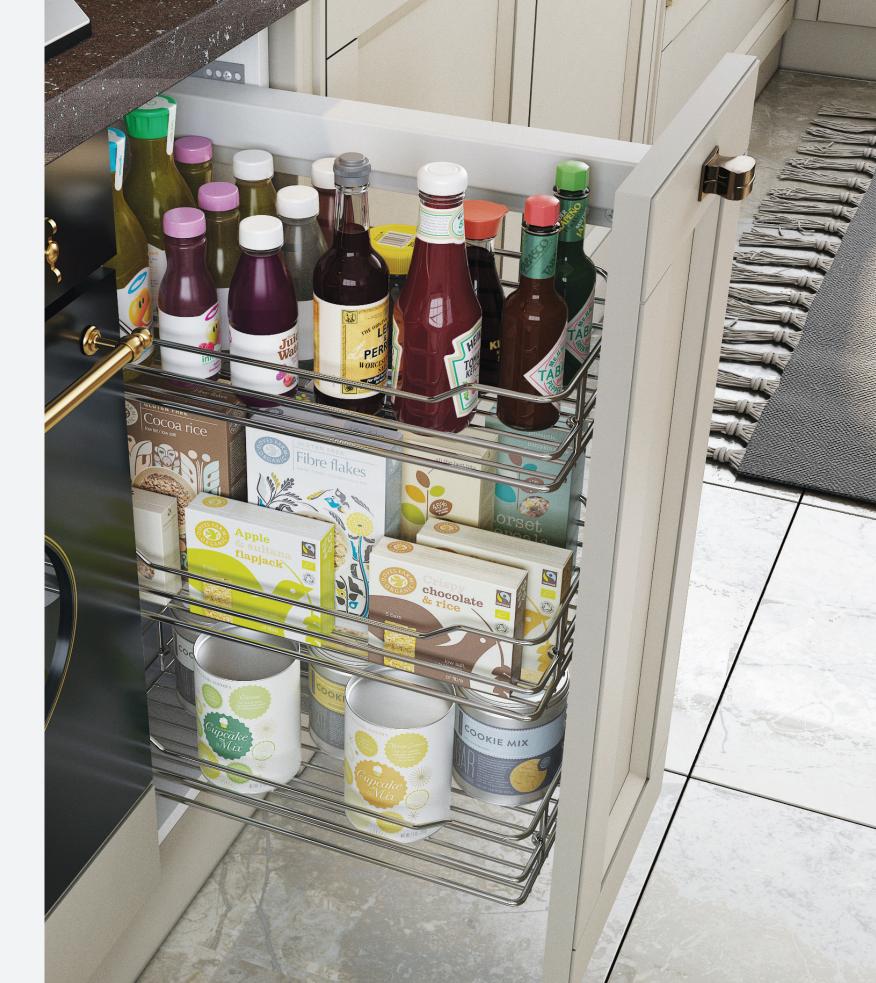

#### BACK TO VINTAGE

Reflection of a true vintage style of Mopa. Alya is perfect for whom dreaming a country style look to escape from the chaotic city life in their home. This model makes your fantasies real.