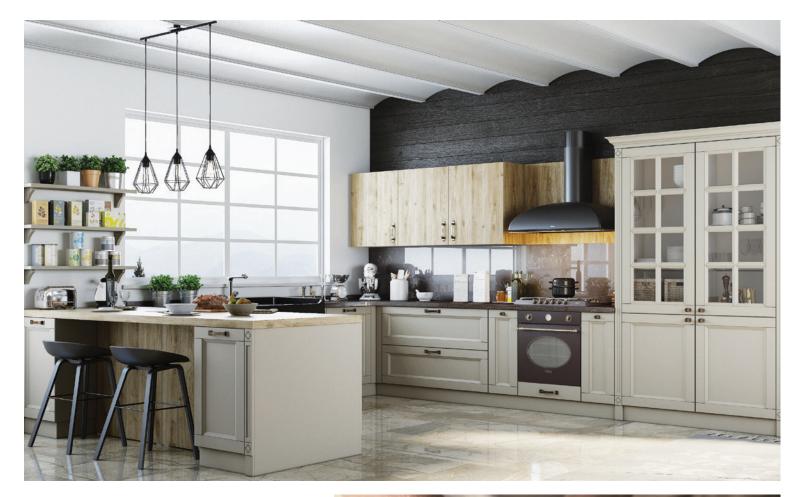

Flatto

Mopa turns your kitchen into a cheerful and lively space with its various design options just to let you share tasteful meals and collect happy memories with your family and friends.

Your meals become a feast table and your kitchen becomes a neat space to enjoy.