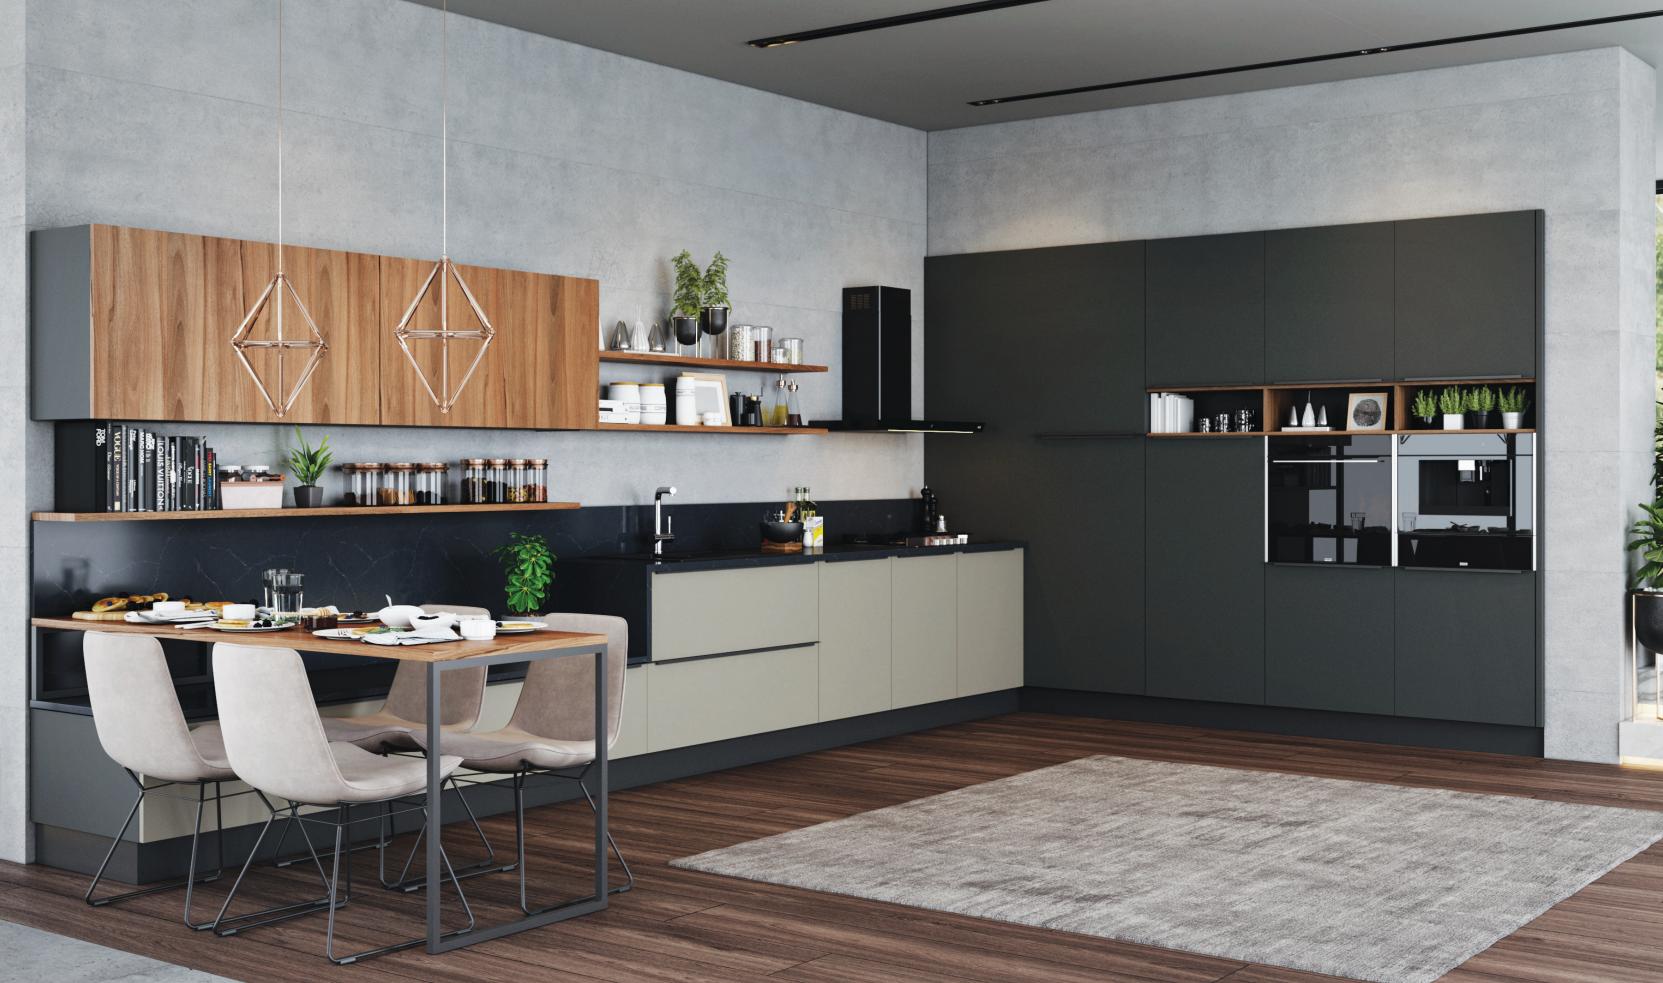

Flatto

Mopa turns your kitchen into a cheerful and lively space with its various design options just to let you share tasteful meals and collect happy memories with your family and friends.

Your meals become a feast table and your kitchen becomes a neat space to enjoy.