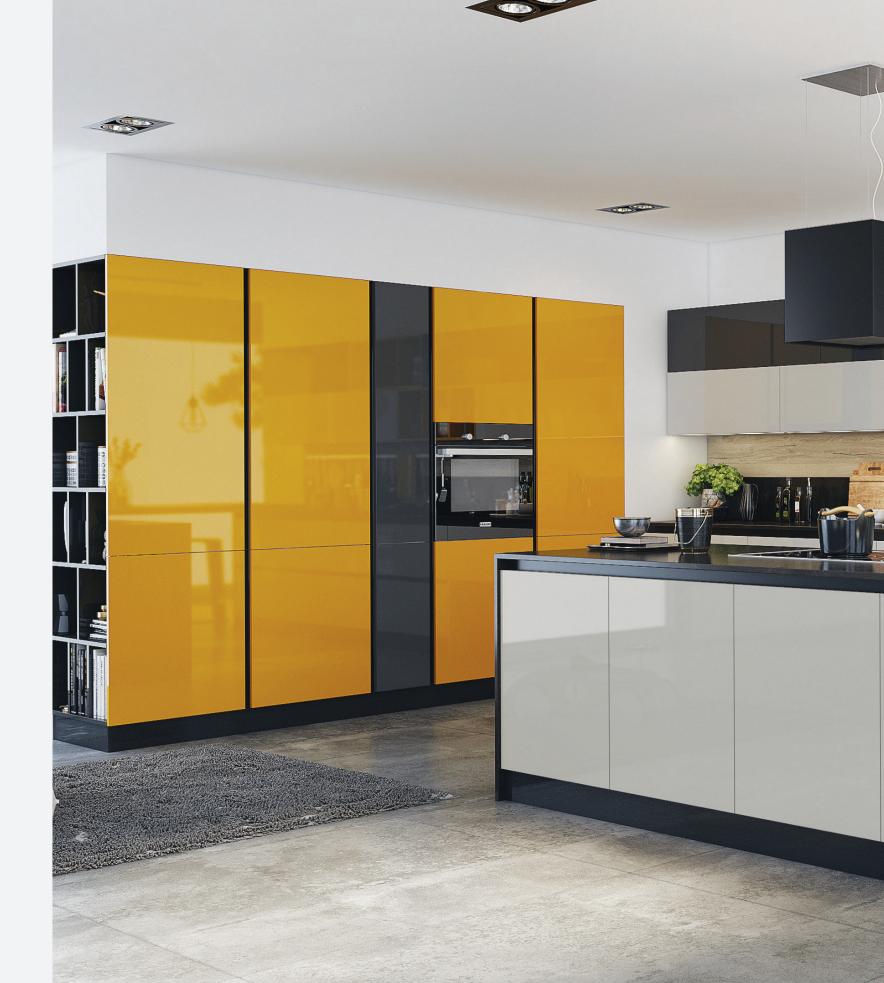

Flatto

Mopa turns your kitchen into a cheerful and lively space with its various design options just to let you share tasteful meals and collect happy memories with your family and friends.

Your meals become a feast table and your kitchen becomes a neat space to enjoy.