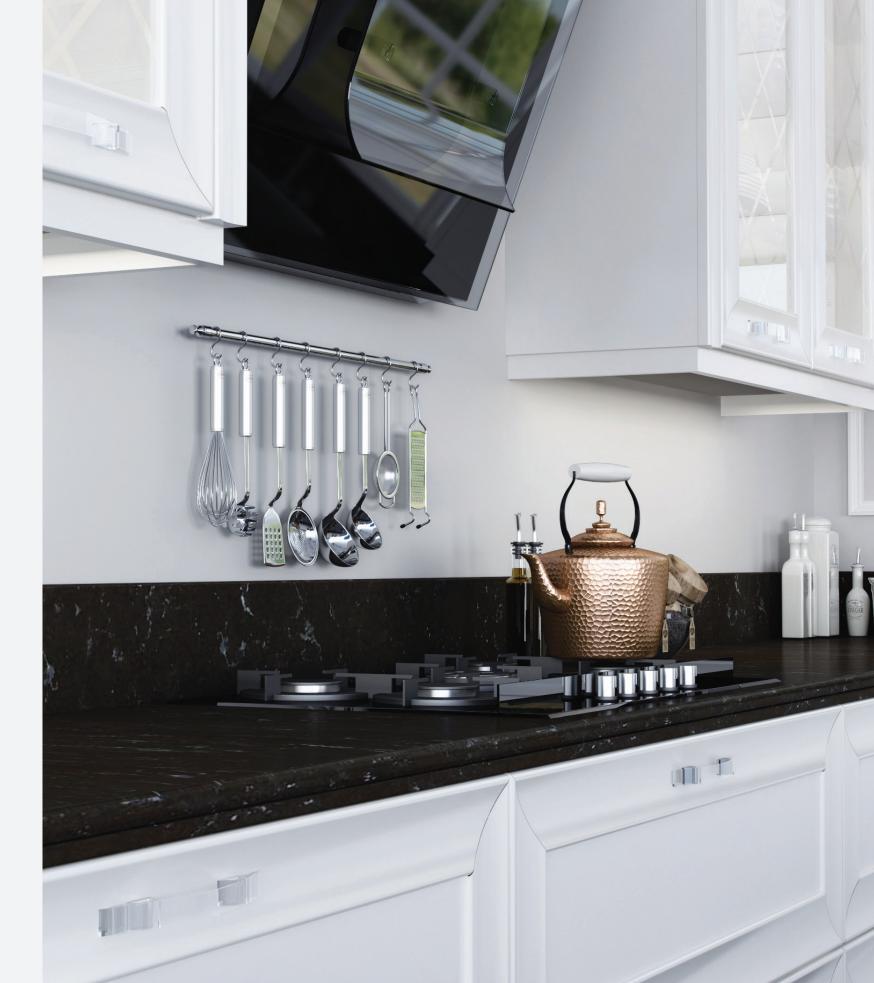

#### REFLECT YOUR STYLE

Designed for an ergonomically comfortable handling, Eva has its own unique door profile that doesn't need an additional hardware. Eva offers more than 40 different plain colors in matte or gloss lacquer finish to create melodious kitchens.

Lacquer - Matte Grafit / Lacquer - Matte Mandalin / Lacquer - Matte Ekru

US CHEUS

Eva is manufactured in lacquered finishes, lets you choose a matte or gloss surface in a wide variety of colors to reflect your personality. The form of the cabinet doors are not only designed to create a beautiful continuous look but to be functional and to keep you in your comfort zone.

Eva is a perfect solution for whom wants a harmony in their kitchens.

12