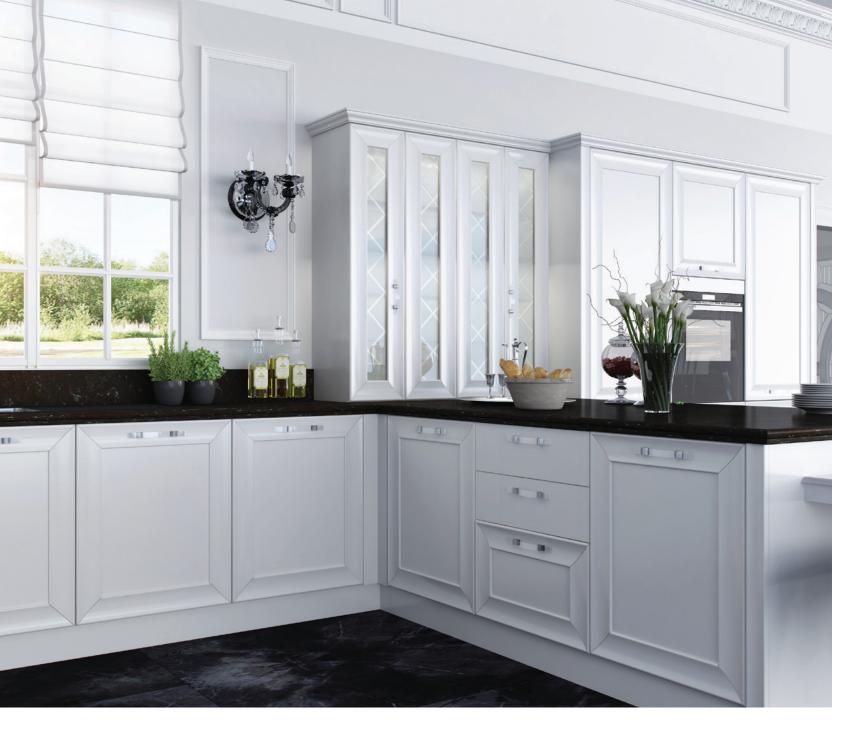

Flatto

Mopa turns your kitchen into a cheerful and lively space with its various design options just to let you share tasteful meals and collect happy memories with your family and friends.

Your meals become a feast table and your kitchen becomes a neat space to enjoy.