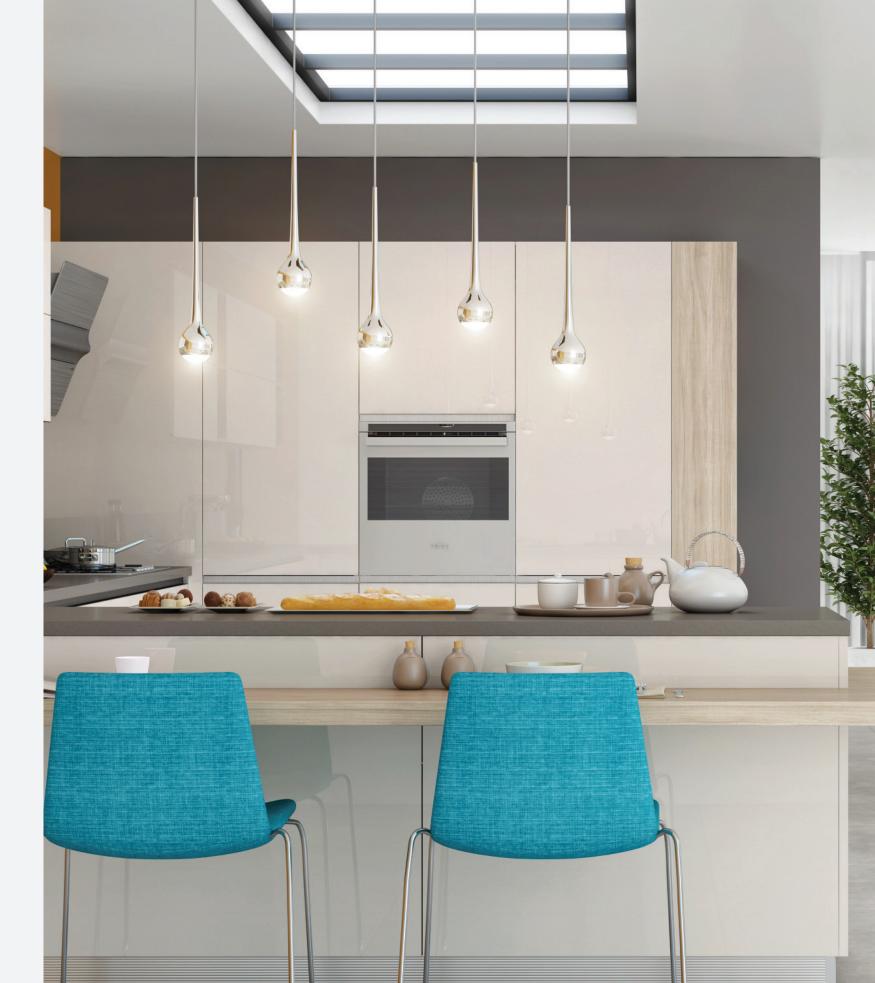

Flatto

Mopa turns your kitchen into a cheerful and lively space with its various design options just to let you share tasteful meals and collect happy memories with your family and friends.

Your meals become a feast table and your kitchen becomes a neat space to enjoy.