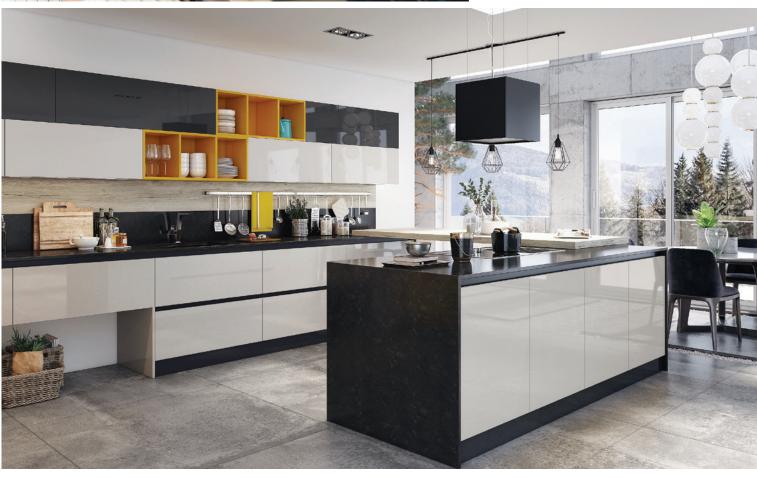

Flatto

Mopa turns your kitchen into a cheerful and lively space with its various design options just to let you share tasteful meals and collect happy memories with your family and friends.

Your meals become a feast table and your kitchen becomes a neat space to enjoy.