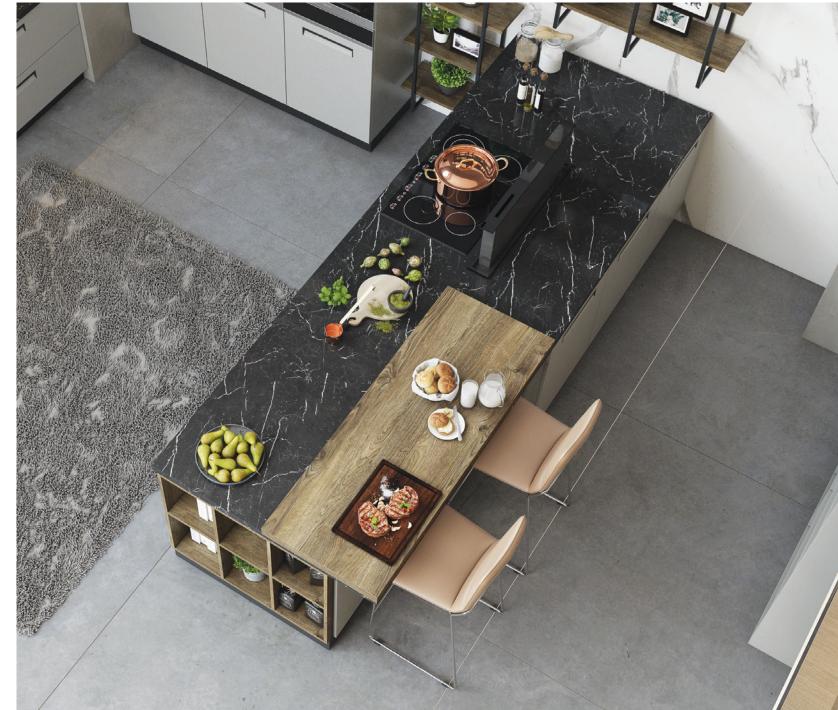

Flatto

Mopa turns your kitchen into a cheerful and lively space with its various design options just to let you share tasteful meals and collect happy memories with your family and friends.

Your meals become a feast table and your kitchen becomes a neat space to enjoy.