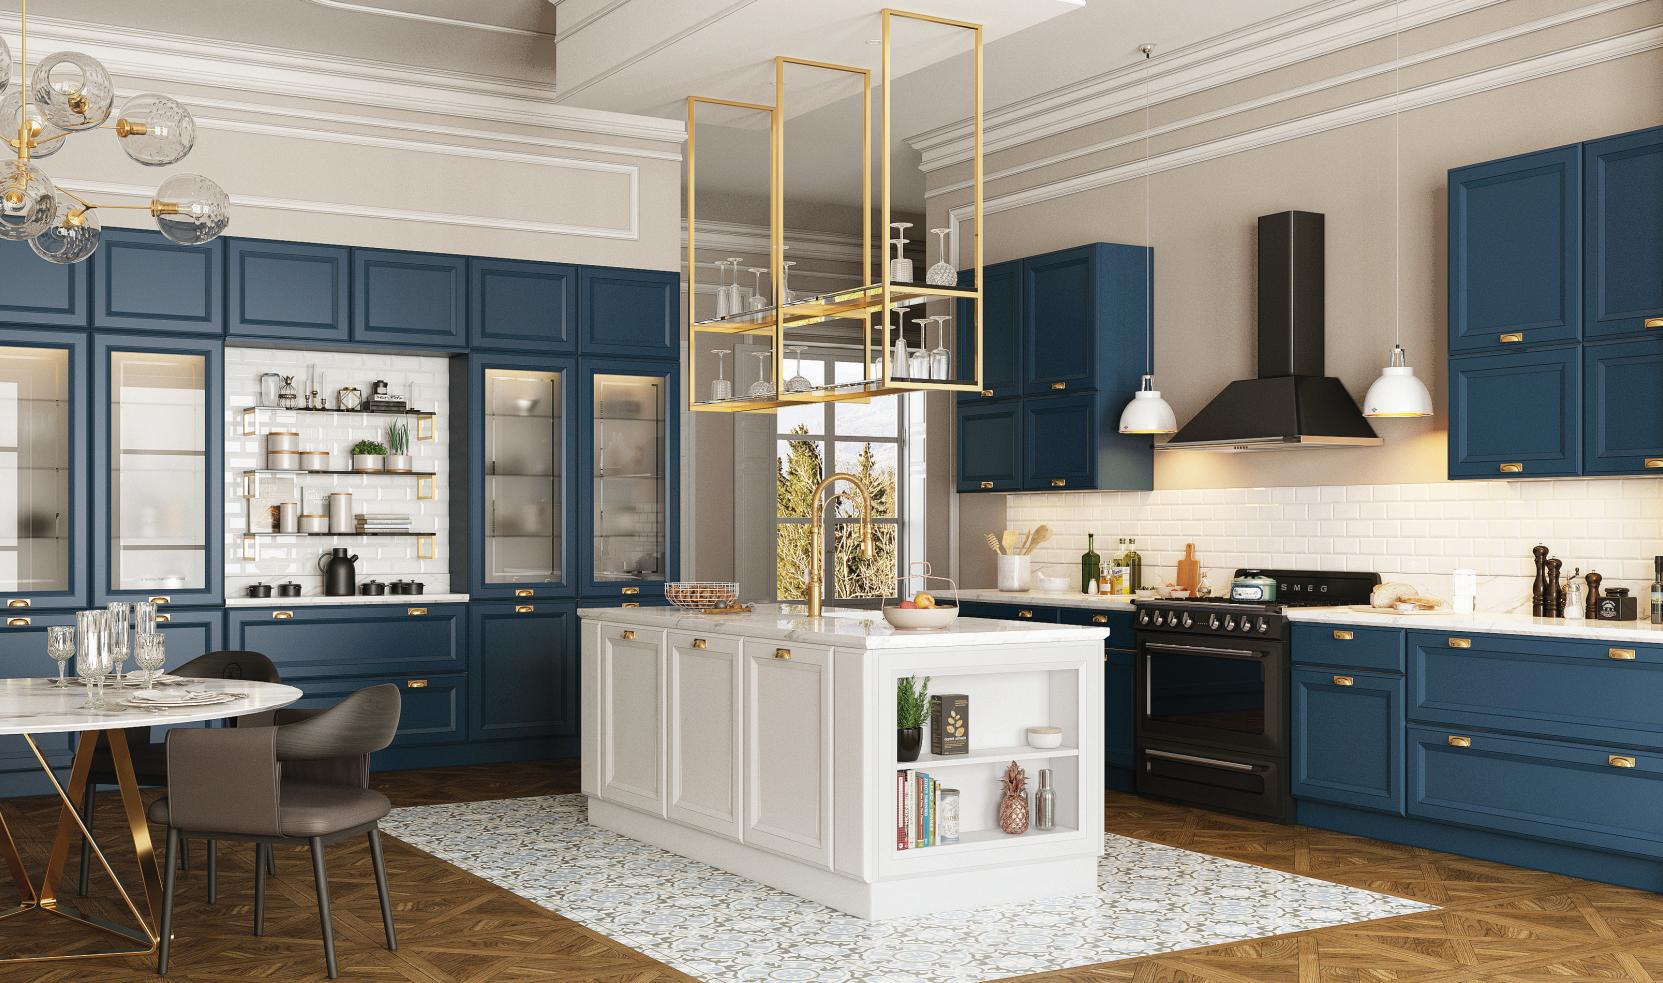

Flatto

Mopa turns your kitchen into a cheerful and lively space with its various design options just to let you share tasteful meals and collect happy memories with your family and friends.

Your meals become a feast table and your kitchen becomes a neat space to enjoy.