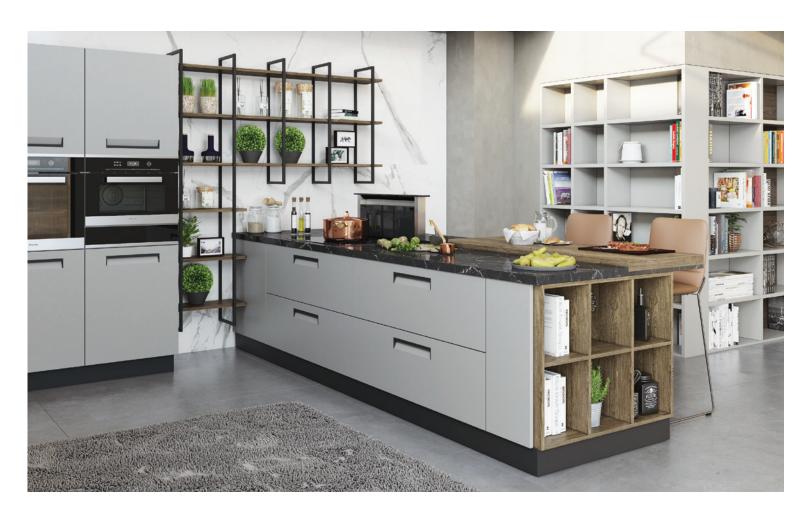

Flatto

Mopa turns your kitchen into a cheerful and lively space with its various design options just to let you share tasteful meals and collect happy memories with your family and friends.

Your meals become a feast table and your kitchen becomes a neat space to enjoy.