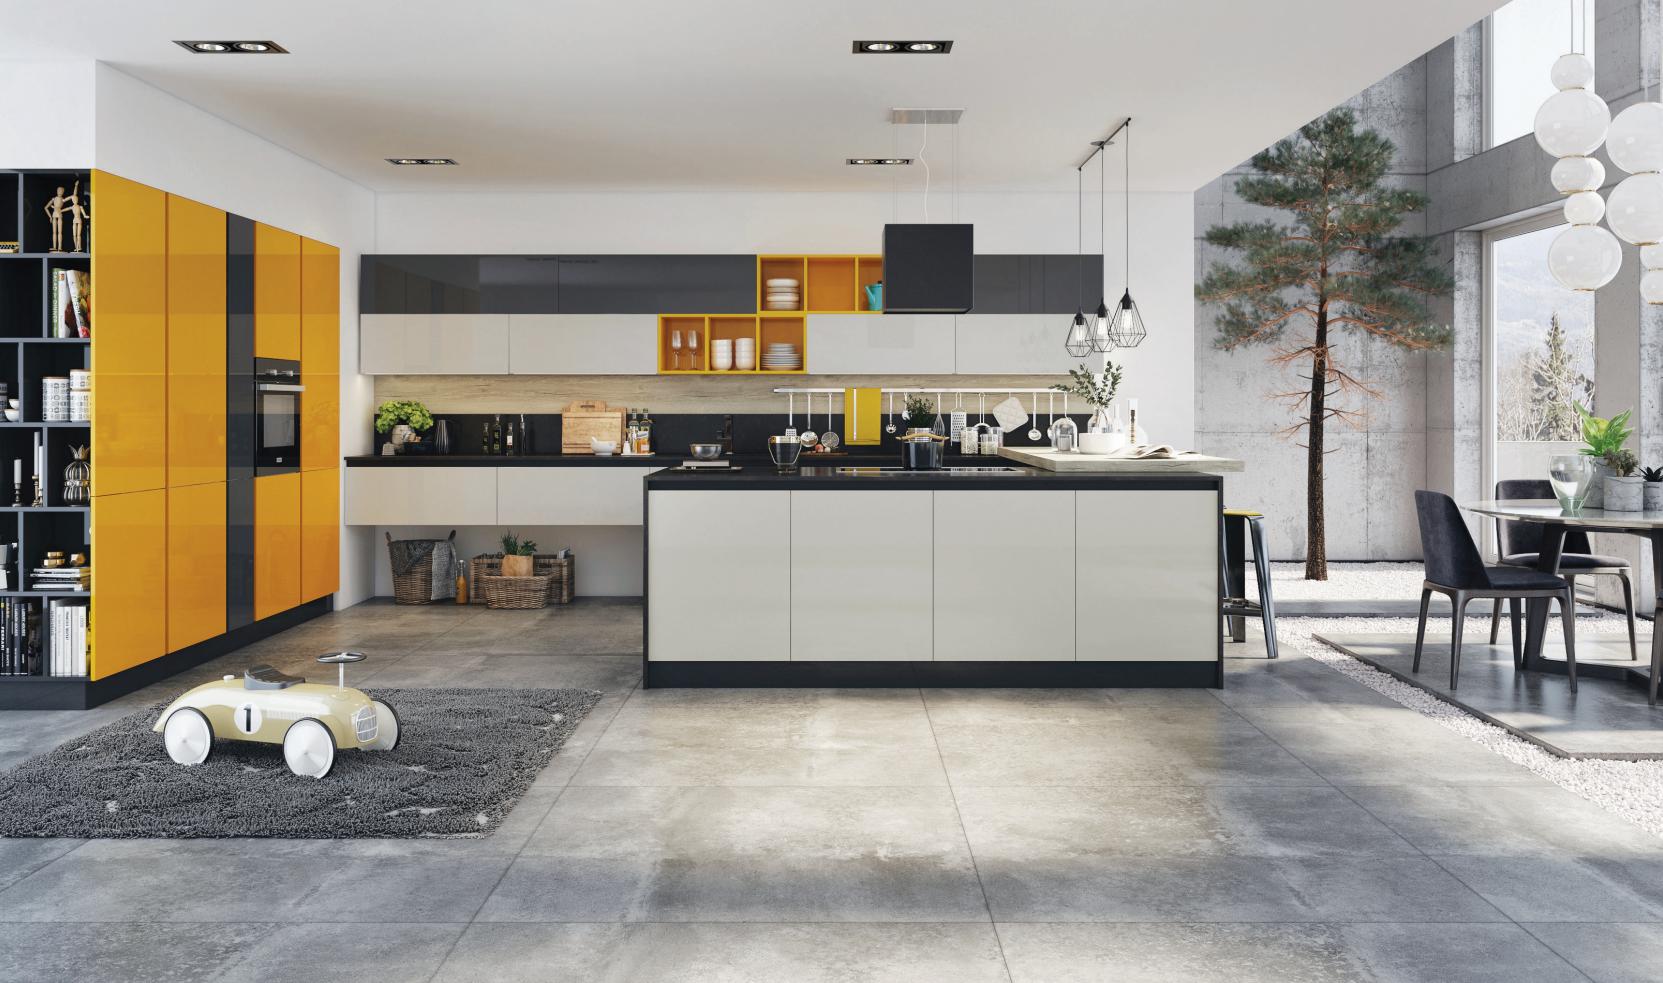

Flatto

Mopa turns your kitchen into a cheerful and lively space with its various design options just to let you share tasteful meals and collect happy memories with your family and friends.

Your meals become a feast table and your kitchen becomes a neat space to enjoy.