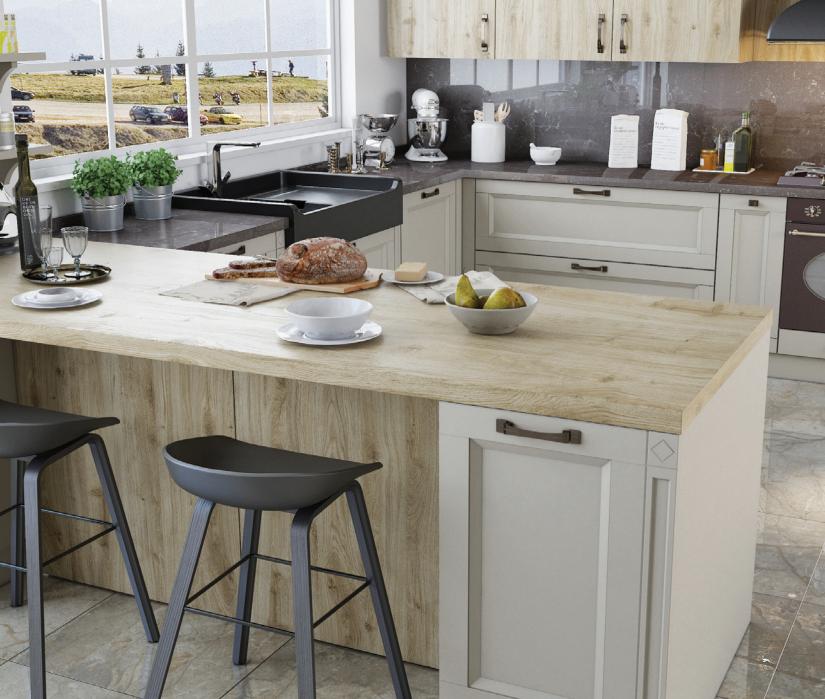

Flatto

Mopa turns your kitchen into a cheerful and lively space with its various design options just to let you share tasteful meals and collect happy memories with your family and friends.

Your meals become a feast table and your kitchen becomes a neat space to enjoy.