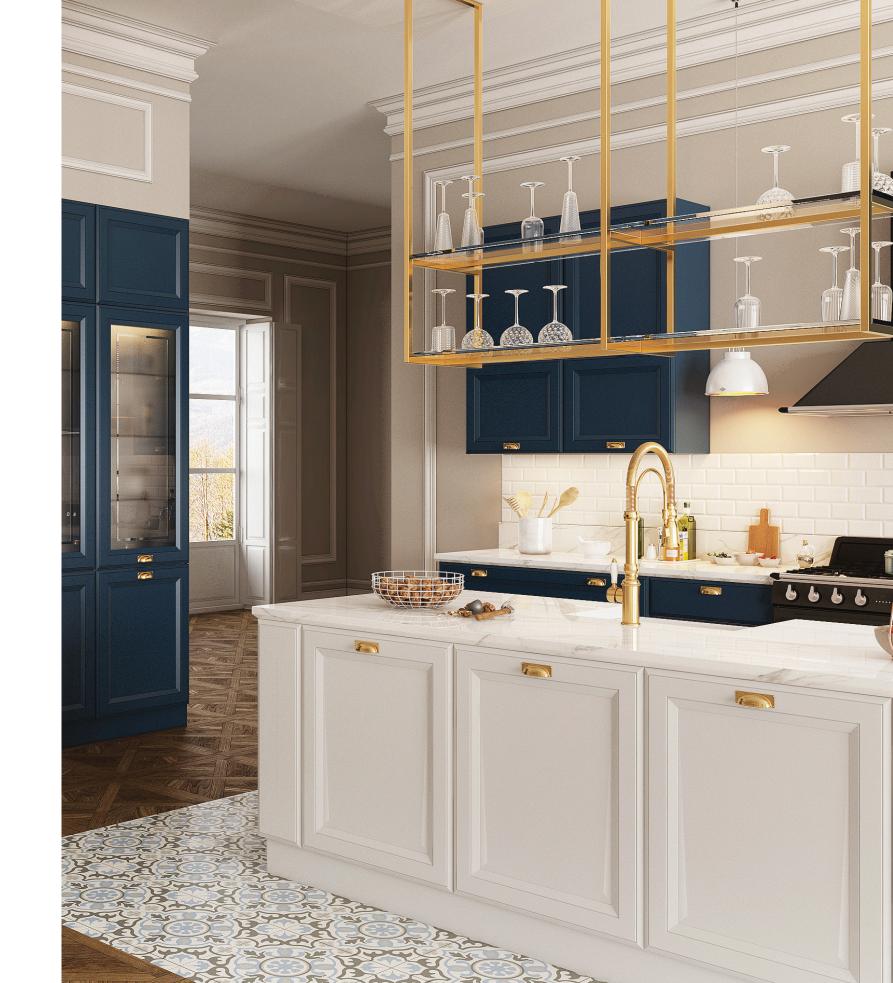

Flatto

Mopa turns your kitchen into a cheerful and lively space with its various design options just to let you share tasteful meals and collect happy memories with your family and friends.

Your meals become a feast table and your kitchen becomes a neat space to enjoy.