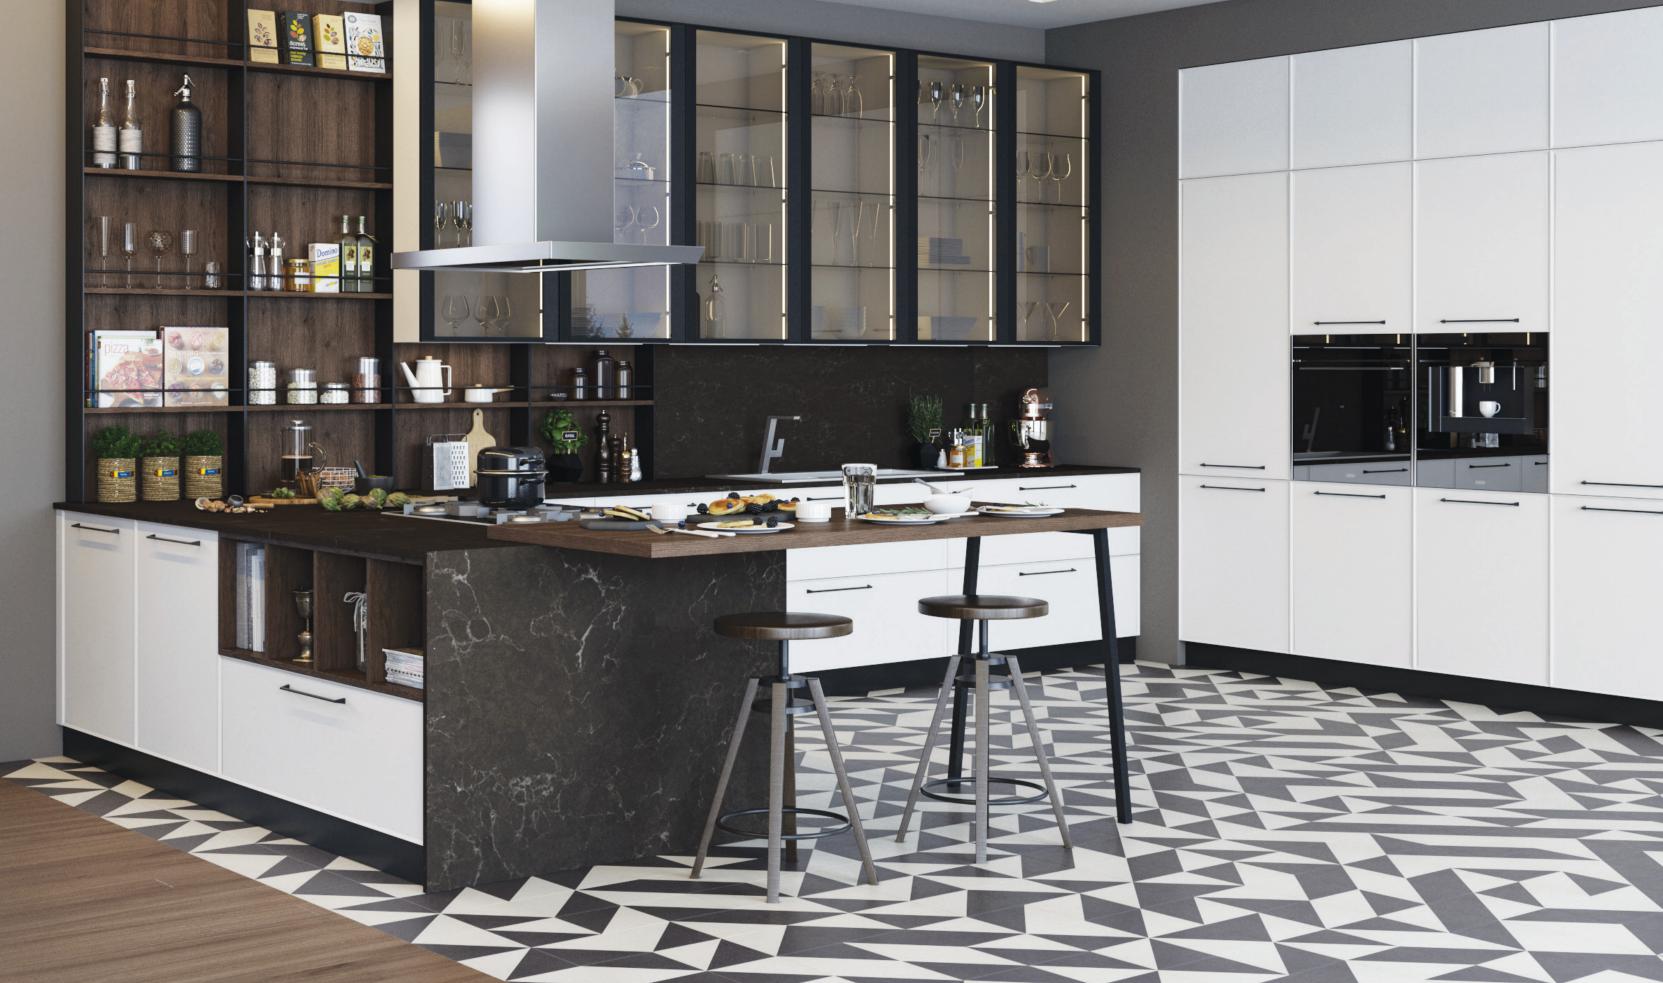

Flatto

Mopa turns your kitchen into a cheerful and lively space with its various design options just to let you share tasteful meals and collect happy memories with your family and friends.

Your meals become a feast table and your kitchen becomes a neat space to enjoy.