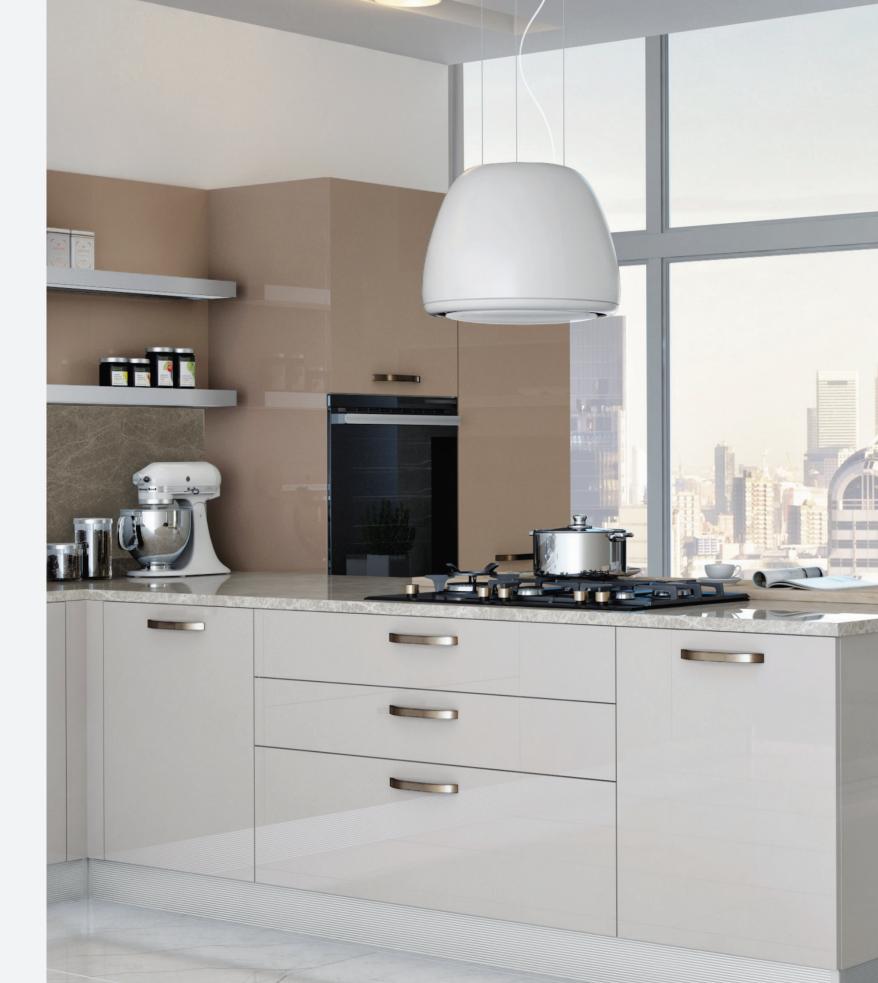

Flatto

Mopa turns your kitchen into a cheerful and lively space with its various design options just to let you share tasteful meals and collect happy memories with your family and friends.

Your meals become a feast table and your kitchen becomes a neat space to enjoy.