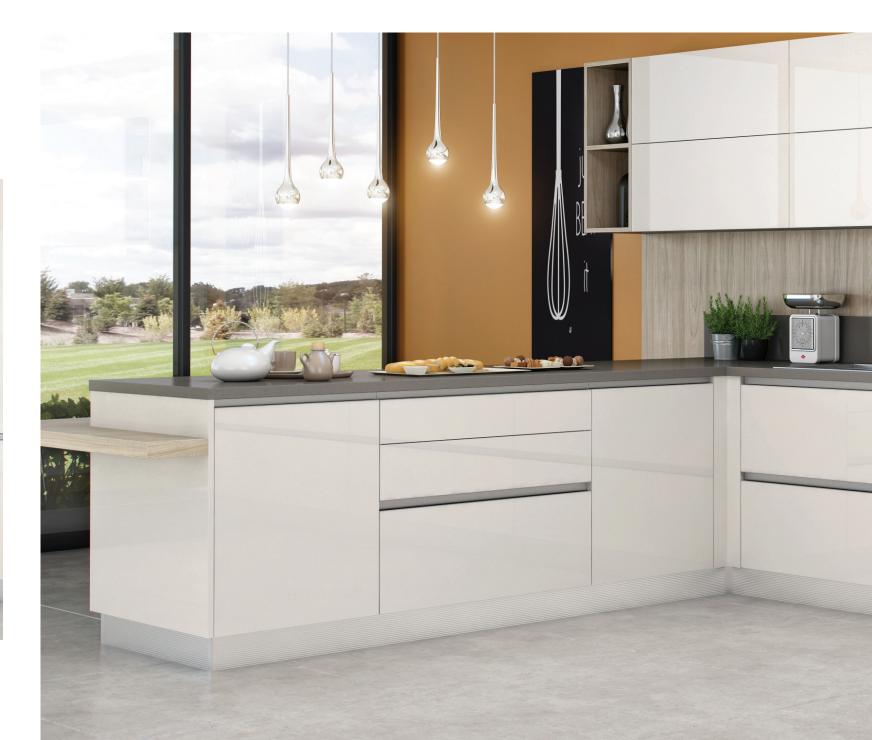

Flatto

Mopa turns your kitchen into a cheerful and lively space with its various design options just to let you share tasteful meals and collect happy memories with your family and friends.

Your meals become a feast table and your kitchen becomes a neat space to enjoy.