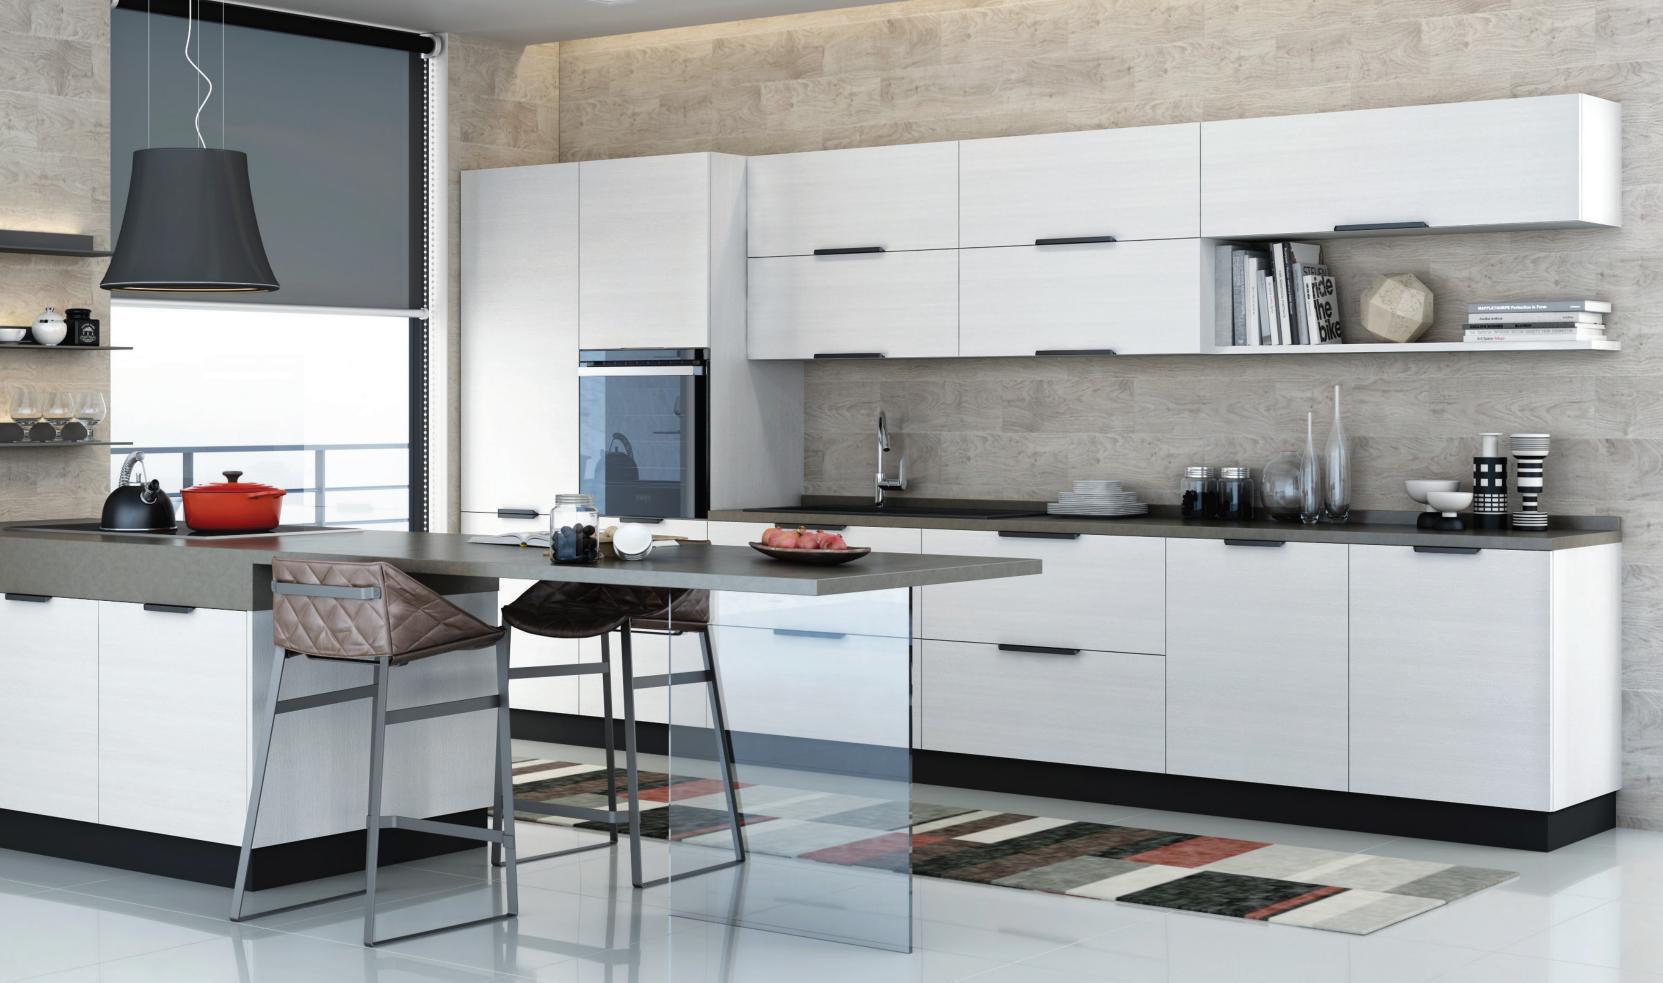

trays. It won't take too much space thanks to smart cabinet systems. Classica can be manufactured with a lacquer or thermofoil finishes.



9



#### BACK TO VINTAGE

Reflection of a true vintage style of Mopa. Alya is perfect for whom dreaming a country style look to escape from the chaotic city life in their home. This model makes your fantasies real.

Polymeric Lam. (Thermofoil) — Opaque Manolya / Melamine — Colorado Meşe















# Tilya

#### SOUL OF TIME

An iconic model of Mopa with a simple design yet showing its rich quality in its details. Tilya has a two different integrated handle color opitons as a complimentary to finishing materials. You won't believe how smooth the handles feel and you will experience the true modernity.

Polymeric Lam. (Thermofoil) — Beyaz Meşe









Prominent design elements like colored toe kicks and shelves with LED lights emphasises Tilyas strong character.

Wood veneered, lacquered and thermofoil finishing options makes it possible to choose between 40 different plain colors and 20 different wood colors. This wide range of choices makes Tilya a leading part of your kitchen.

Another reason to prefer Tilya is its stainless hardware for durability.





### Lotus

#### MODERN CITIZEN

The most minimalistic design in Mopa selection represents our design understanding in a most viable way.

To shape your kitchen according to your wishes Lotus has a 7 different finishing options with a countless color and texture choices.

Polymeric Lam. (Thermofoil) — Gloss Manolya / Laminate — Barok Meşe









While reflecting design insights