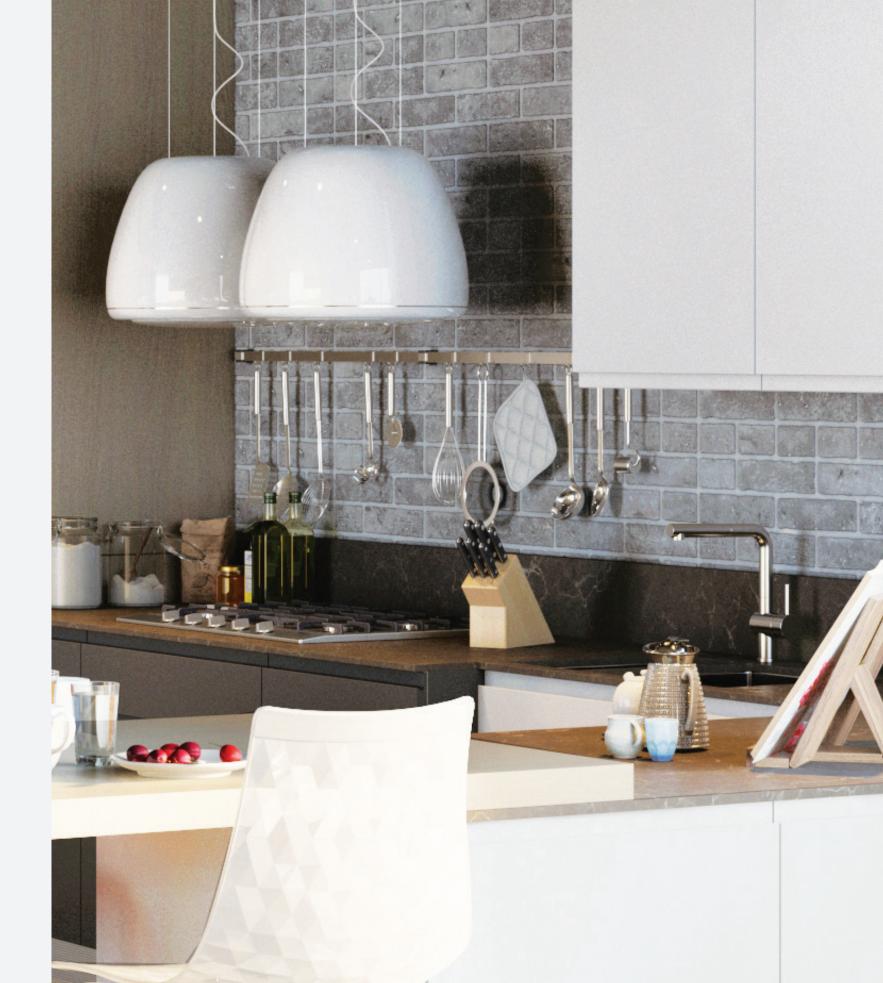

#### REFLECT YOUR STYLE

Designed for an ergonomically comfortable handling, Eva has its own unique door profile that doesn't need an additional hardware. Eva offers more than 40 different plain colors in matte or gloss lacquer finish to create melodious kitchens.

Lacquer - Matte Grafit / Lacquer - Matte Mandalin / Lacquer - Matte Ekru

US CHEUS

Eva is manufactured in lacquered finishes, lets you choose a matte or gloss surface in a wide variety of colors to reflect your personality. The form of the cabinet doors are not only designed to create a beautiful continuous look but to be functional and to keep you in your comfort zone.

Eva is a perfect solution for whom wants a harmony in their kitchens.

12