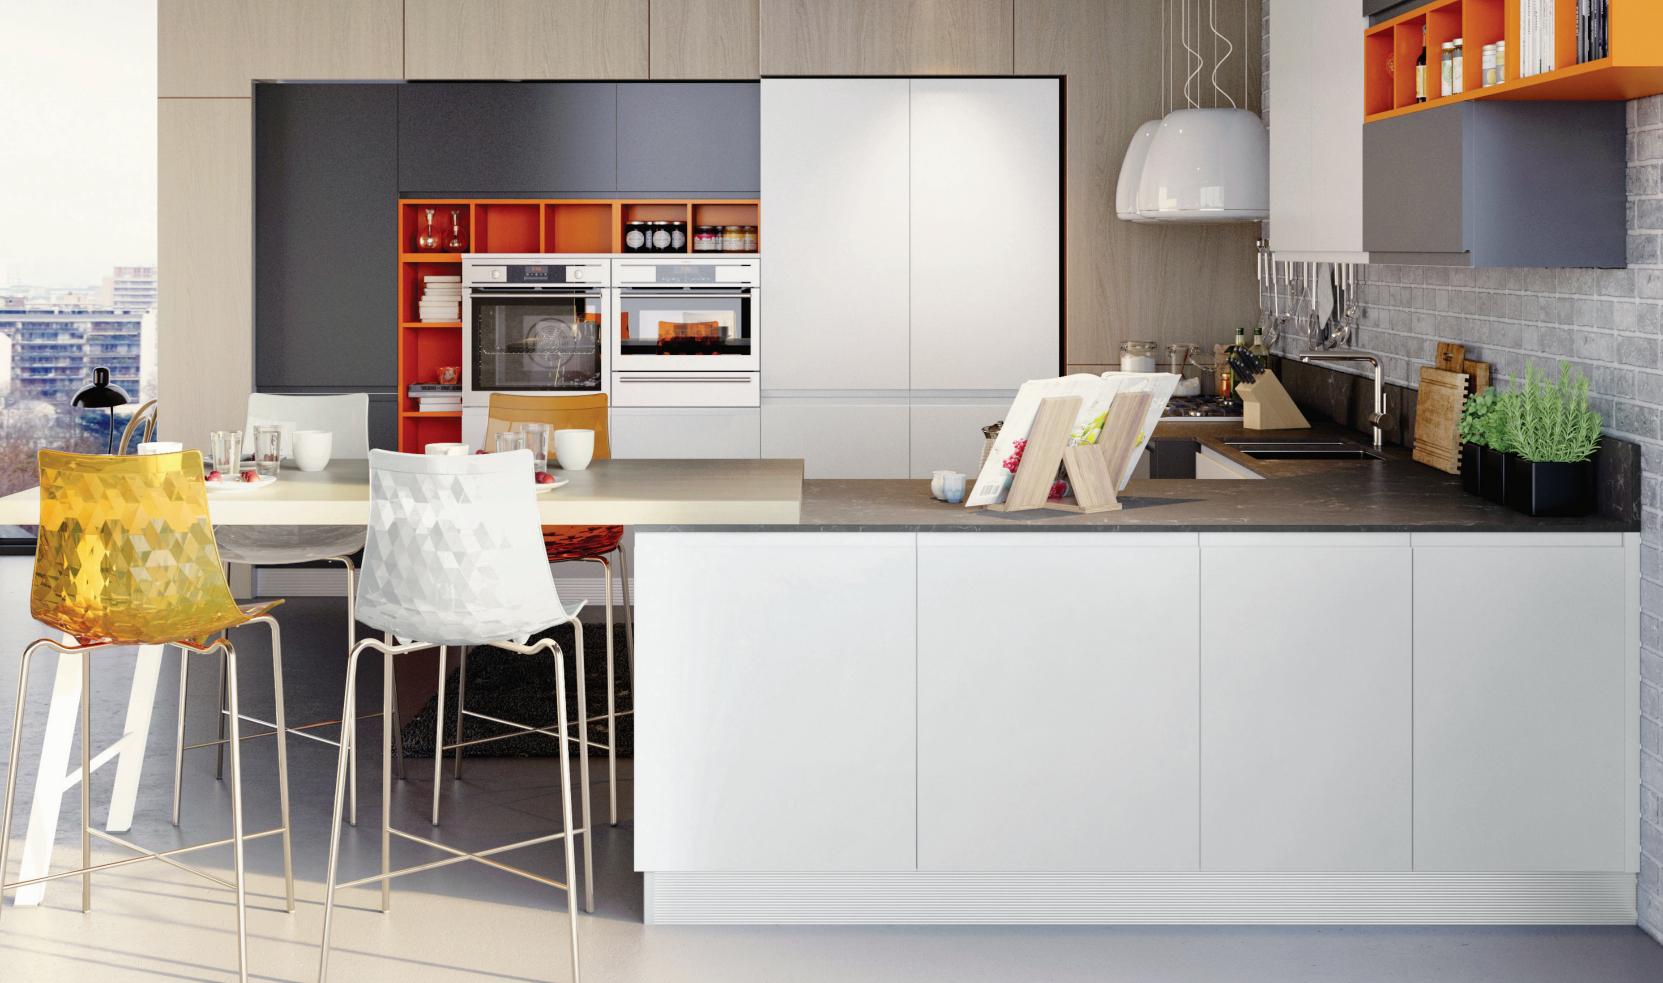

Flatto

Mopa turns your kitchen into a cheerful and lively space with its various design options just to let you share tasteful meals and collect happy memories with your family and friends.

Your meals become a feast table and your kitchen becomes a neat space to enjoy.