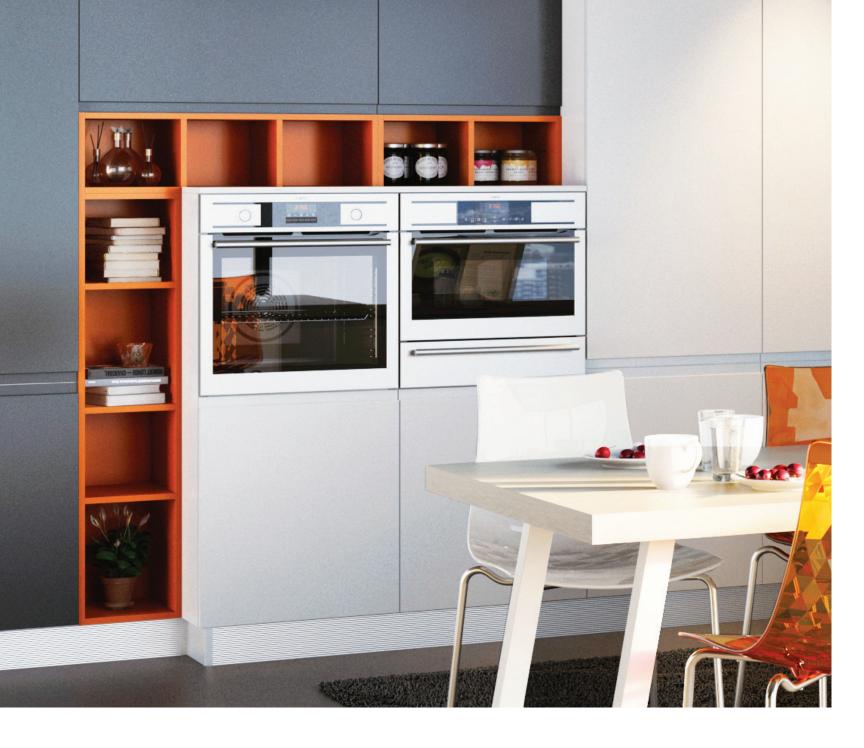

Flatto

Mopa turns your kitchen into a cheerful and lively space with its various design options just to let you share tasteful meals and collect happy memories with your family and friends.

Your meals become a feast table and your kitchen becomes a neat space to enjoy.