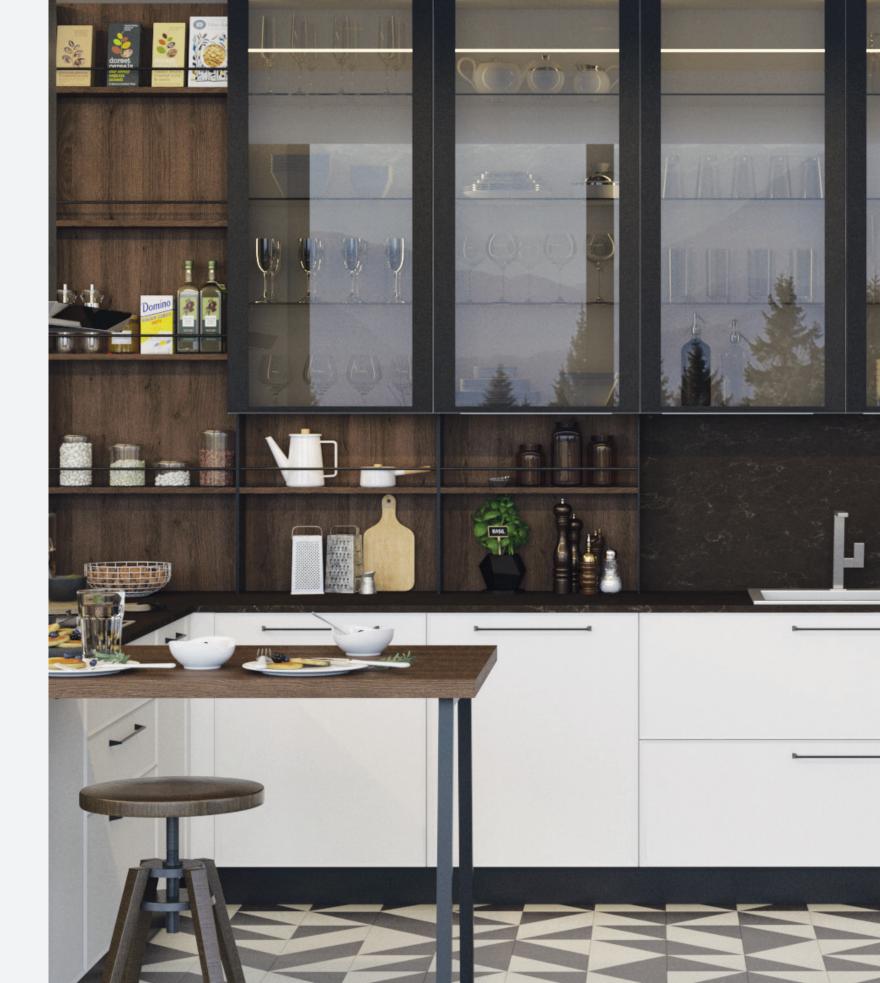

eautiful black handle.

Lacquer - Matte Kil / Melamine - Gumus Mese / Glass - Matte Siyah









22 mm thick panel doors has a modern and rational lines to add a freshness to your kitchen.

Although it can bu used with other models, a black metal framed open shelf system designed especially for Ria taking design opitons to another level. Practical and user friendly kitchens are the whole idea behind this creation.





## Neta

#### GRACEFUL AS A SWAN

A unique and modern interpretation of a contemporary kitchen can look both graceful and magnificent with Neta.

Angled vertical sides of the glass doors provides a flamboyant look different than a standard contemporary kitchen while solid doors still has the character. This is a new fashion to add your lifestyle.

Lacquer - Matte Bulut









8 mm laths applied to the sides of the doors with a lacquer finish makes a smooth triangle corners special to Mopa. More than 40 matte or gloss finishes are possible. Neta is perfect to create a unique elegant ambience for your kitchen.





### Lenza

#### MODERN AND BRAVE

If you are after a modern and simple look, Lenza is the way to go.
Aluminium profiles integrated to the cabinets makes it easy to work with no handle doors.

Seven different finishing materials with more than 35 different wooden texture or 50 different matte or gloss colors make Lenza special to you.

Lacquer - Gloss Kolza / Lacquer - Gloss Colomba / Lacquer - Gloss Antrasit









The horizontal aluminium profiles for the base cabinets also applied vertically for the tall cabinets. And they are completely hidd