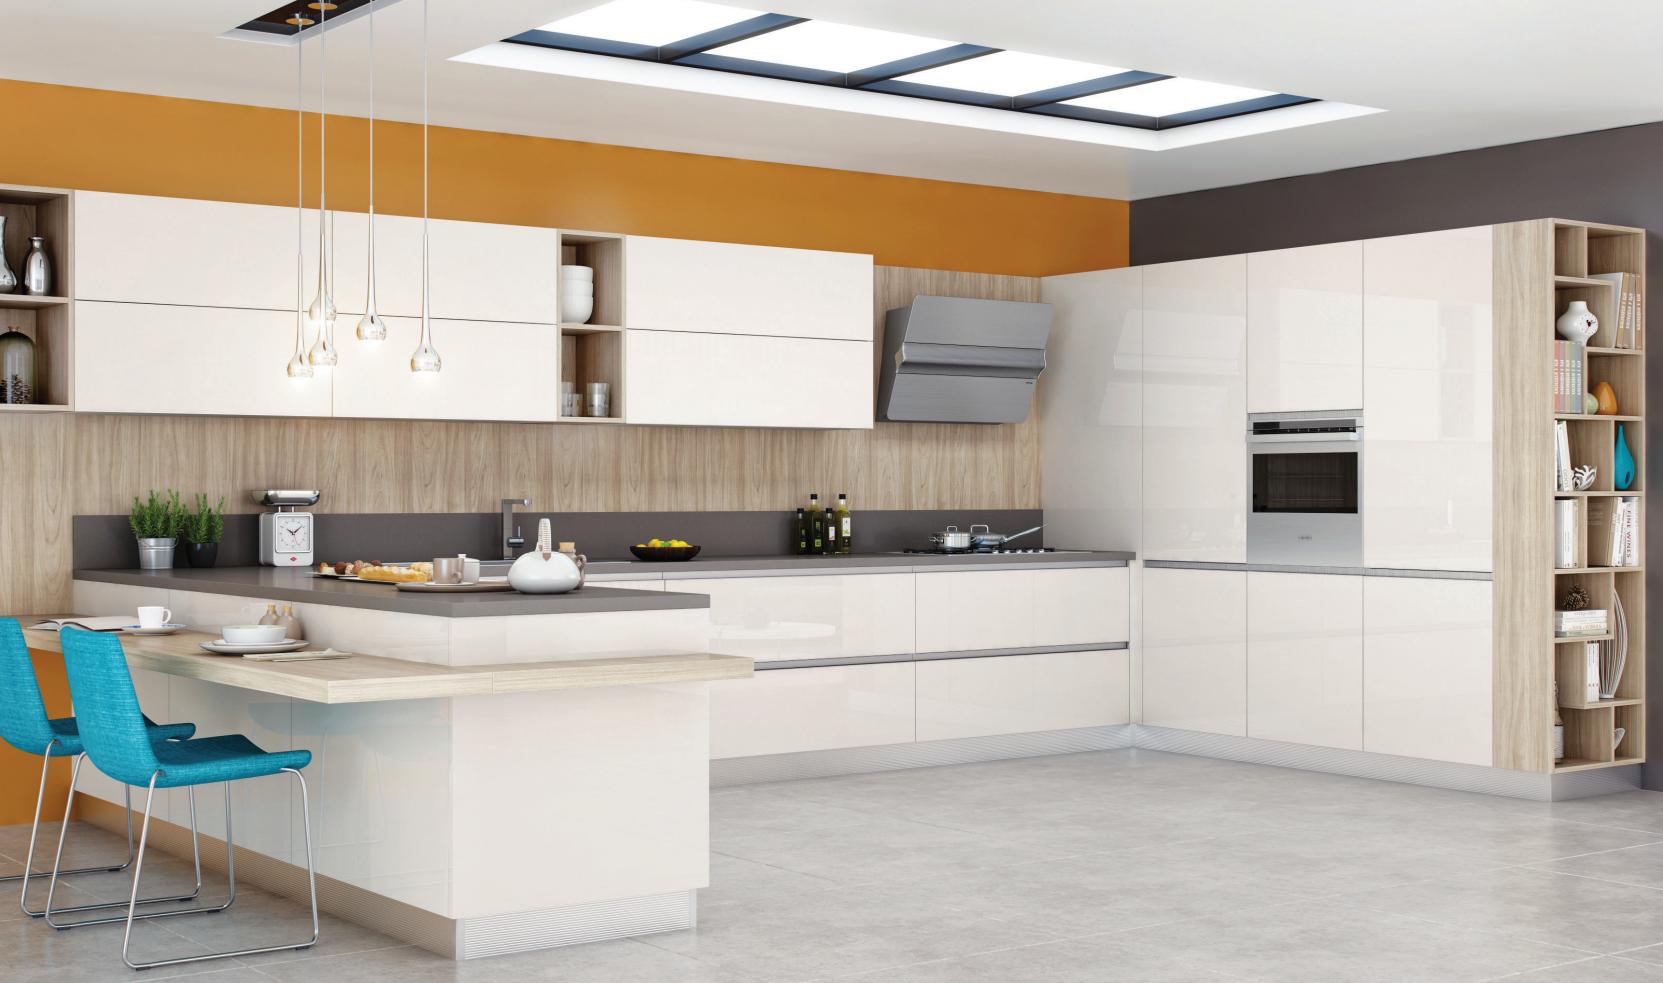

Flatto

Mopa turns your kitchen into a cheerful and lively space with its various design options just to let you share tasteful meals and collect happy memories with your family and friends.

Your meals become a feast table and your kitchen becomes a neat space to enjoy.