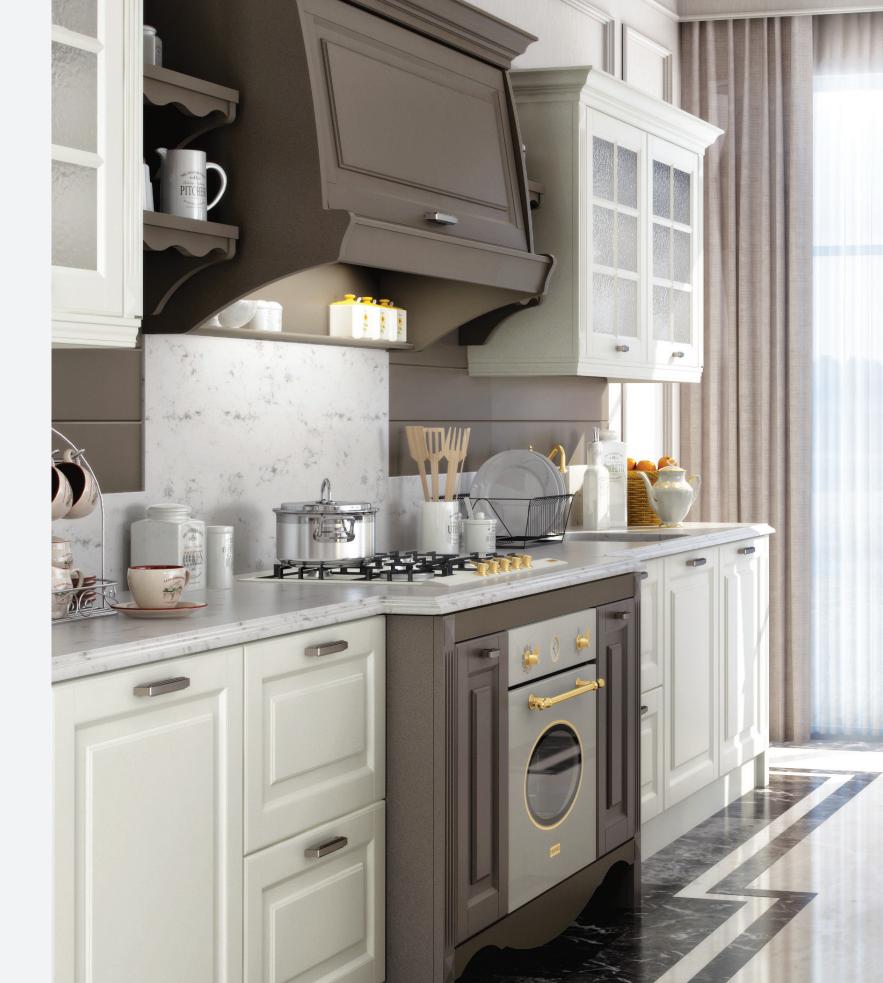

Flatto

Mopa turns your kitchen into a cheerful and lively space with its various design options just to let you share tasteful meals and collect happy memories with your family and friends.

Your meals become a feast table and your kitchen becomes a neat space to enjoy.