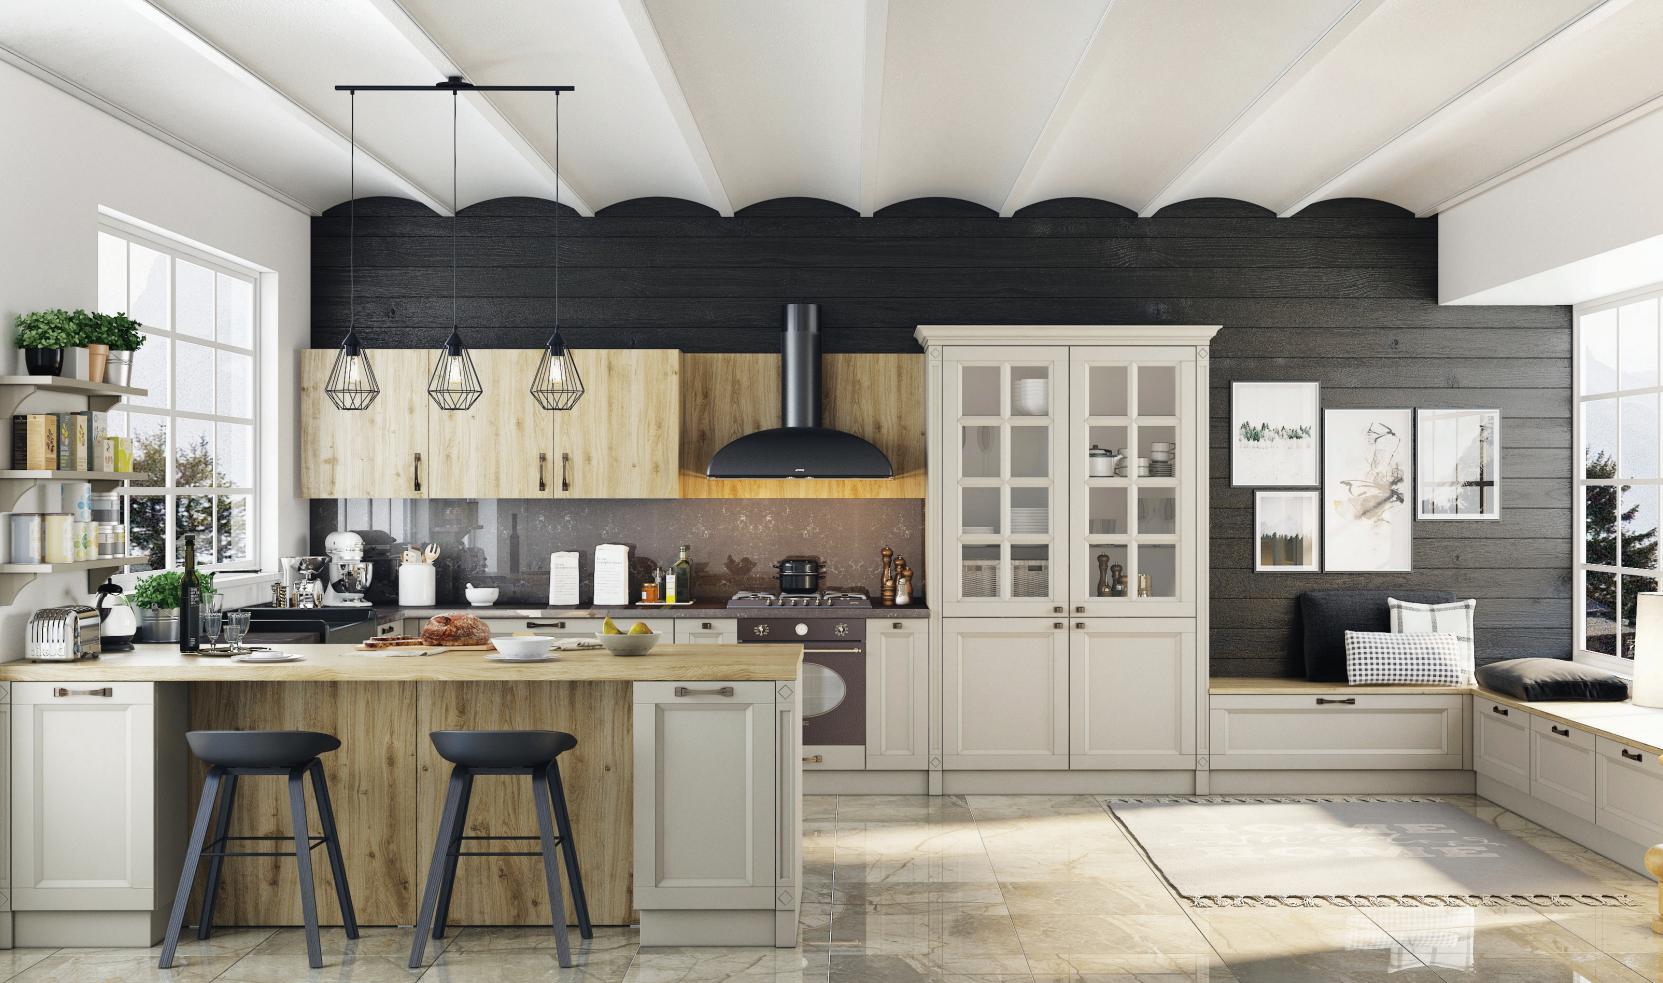

Flatto

Mopa turns your kitchen into a cheerful and lively space with its various design options just to let you share tasteful meals and collect happy memories with your family and friends.

Your meals become a feast table and your kitchen becomes a neat space to enjoy.